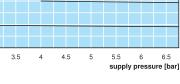

B310-02C

B310-02. G

B310-02.K

B310-02.T

B310-02.V

BW00-38

B310-02.X12

| Description        | Filter pressure regulator especially for low temperatures as well as supply of instruments.           |
|--------------------|-------------------------------------------------------------------------------------------------------|
| Media              | compressed air or non-corrosive gases                                                                 |
| Supply pressure    | max. 17 bar                                                                                           |
| Supply sensitivity | 10 mbar outlet pressure deviation at supply pressure variation of 1 bar                               |
| Adjustment         | by square-headed spindle (spanner size 8 mm) with locknut                                             |
| Relieving function | relieving, optionally non-relieving                                                                   |
| Gauge port         | 1/4" NPT on one side of the body, one screw plug supplied                                             |
| Filter element     | 40 µm, optionally 5 µm, made of impregnated cellulose                                                 |
| Drainage           | manual drain                                                                                          |
| Temperature range  | 0 °C to 50 °C / 32 °F to 122 °F, for appropriately conditioned compressed air down to -40 °C / -40 °F |
| Material           | Body: aluminium die-cast                                                                              |
|                    | Spring cage: aluminium die-cast                                                                       |
|                    | Elastomer: nylon-reinforced NBR/Buna-N, optionally FKM                                                |
|                    | Inner valve: brass, acetal, galvanised steel                                                          |