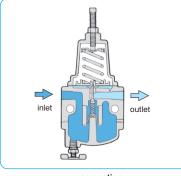

550

33

mounting at spring cage, made of steel

**B310** 

B310

cross section

regulators -[0]-

B310

B310-02C

B310-02. G

B310-02.K

B310-02.T

B310-02.V

BW00-38

B310-02.X12

| Description        | Filter pressure regulator especially for low temperatures as well as supply of instruments.           |
|--------------------|-------------------------------------------------------------------------------------------------------|
| Media              | compressed air or non-corrosive gases                                                                 |
| Supply pressure    | max. 17 bar                                                                                           |
| Supply sensitivity | 10 mbar outlet pressure deviation at supply pressure variation of 1 bar                               |
| Adjustment         | by square-headed spindle (spanner size 8 mm) with locknut                                             |
| Relieving function | relieving, optionally non-relieving                                                                   |
| Gauge port         | 1/4" NPT on one side of the body, one screw plug supplied                                             |
| Filter element     | 40 µm, optionally 5 µm, made of impregnated cellulose                                                 |
| Drainage           | manual drain                                                                                          |
| Temperature range  | 0 °C to 50 °C / 32 °F to 122 °F, for appropriately conditioned compressed air down to -40 °C / -40 °F |
| Material           | Body: aluminium die-cast                                                                              |
|                    | Spring cage: aluminium die-cast                                                                       |
|                    | Elastomer: nylon-reinforced NBR/Buna-N, optionally FKM                                                |
|                    | Inner valve: brass, acetal, galvanised steel                                                          |