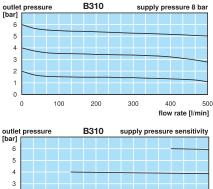

0...0.7 0...2.0

0...4.0

0...8.0

number

**B310** 

B310-020

B310-02A

B310-02B

B310-02C

B310-02. G

B310-02.K

B310-02.T

B310-02.V

BW00-38

B310-02.X12

| Description        | Filter pressure regulator especially for low temperatures as well as supply of instruments.           |
|--------------------|-------------------------------------------------------------------------------------------------------|
| Media              | compressed air or non-corrosive gases                                                                 |
| Supply pressure    | max. 17 bar                                                                                           |
| Supply sensitivity | 10 mbar outlet pressure deviation at supply pressure variation of 1 bar                               |
| Adjustment         | by square-headed spindle (spanner size 8 mm) with locknut                                             |
| Relieving function | relieving, optionally non-relieving                                                                   |
| Gauge port         | 1/4" NPT on one side of the body, one screw plug supplied                                             |
| Filter element     | 40 µm, optionally 5 µm, made of impregnated cellulose                                                 |
| Drainage           | manual drain                                                                                          |
| Temperature range  | 0 °C to 50 °C / 32 °F to 122 °F, for appropriately conditioned compressed air down to -40 °C / -40 °F |
| Material           | Body: aluminium die-cast                                                                              |
|                    | Spring cage: aluminium die-cast                                                                       |
|                    | Elastomer: nylon-reinforced NBR/Buna-N, optionally FKM                                                |
|                    | Inner valve: brass, acetal, galvanised steel                                                          |