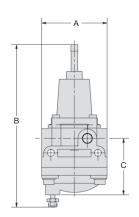

\*1 at 8 bar supply pressure, 6 bar outlet pressure and 1 bar pressure drop

Dimensions

В С

mm

83

**Filter regulator** 

5 µm filter element

non-relieving

tapped exhaust

**FKM** elastomer

tamper-proof cap

mounting bracket

Accessories, enclosed

mm mm

Α

197 80 Bowl