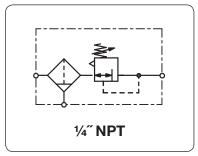

## Filter Pressure Regulator down to -40 °C / -40 °F

Supply Connection Pressure

thread

NPT

1/4" NPT

Order

range

bar

B310-02C

B310-02. G

B310-02.K

B310-02.T

B310-02.V

BW00-38

B310-02.X12

| Description        | Filter pressure regulator especially for low temperatures as well as supply of instruments.           |
|--------------------|-------------------------------------------------------------------------------------------------------|
| Media              | compressed air or non-corrosive gases                                                                 |
| Supply pressure    | max. 17 bar                                                                                           |
| Supply sensitivity | 10 mbar outlet pressure deviation at supply pressure variation of 1 bar                               |
| Adjustment         | by square-headed spindle (spanner size 8 mm) with locknut                                             |
| Relieving function | relieving, optionally non-relieving                                                                   |
| Gauge port         | 1/4" NPT on one side of the body, one screw plug supplied                                             |
| Filter element     | 40 µm, optionally 5 µm, made of impregnated cellulose                                                 |
| Drainage           | manual drain                                                                                          |
| Temperature range  | 0 °C to 50 °C / 32 °F to 122 °F, for appropriately conditioned compressed air down to -40 °C / -40 °F |
| Material           | Body: aluminium die-cast                                                                              |
|                    | Spring cage: aluminium die-cast                                                                       |
|                    | Elastomer: nylon-reinforced NBR/Buna-N, optionally FKM                                                |
|                    | Inner valve: brass, acetal, galvanised steel                                                          |

550

33

mounting at spring cage, made of steel

**B310** 

B310

cross section

regulators -[0]-

B310