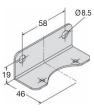

\*1 at 8 bar supply pressure, 6 bar outlet pressure and 1 bar pressure drop

Dimensions

В С

mm

83

**Filter regulator** 

5 µm filter element

non-relieving

tapped exhaust

**FKM** elastomer

tamper-proof cap

mounting bracket

Accessories, enclosed

mm mm

Α

197 80 Bowl