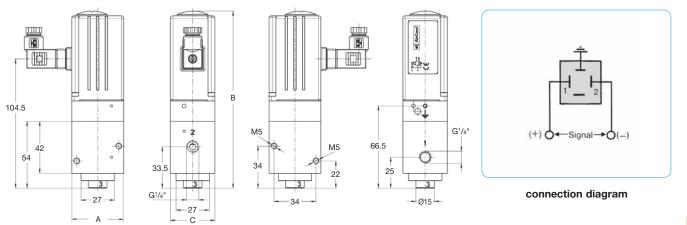

PDEX-06

**PDEX** 

Connection

thread

G

G1/8

PDEX

cross section

\*1 at 6 bar supply pressure and 5 bar outlet pressure

supply port
outlet port
exhaust

Dimensions

В

mm

143

Α

mm

42

С

mm

36

Nominal

size

DN

4.0