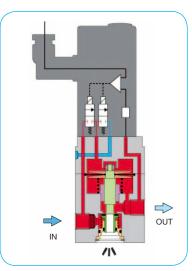

\*1 at 6 bar supply pressure and 5 bar outlet pressure

supply port
outlet port
exhaust

Dimensions

В

mm

143

Α

mm