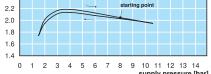

| Miniature pressure regulator |    |   |     |    | supply pressure max. 10 bar, relieving, without constant bleed |         | R306     |
|------------------------------|----|---|-----|----|----------------------------------------------------------------|---------|----------|
| 30                           | 64 | 8 | 360 | 10 | G1//8                                                          | 0.2 2.5 | R306-01B |
|                              |    |   |     |    |                                                                | 0.2 3.5 | R306-01C |
|                              |    |   |     |    |                                                                | 0.2 8.0 | R306-01D |