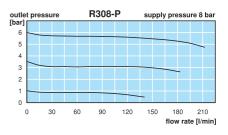

| Precision regulator with flange |    |     | supply pressure max. 10 relieving, without consta |        | R308-P  |          |
|---------------------------------|----|-----|---------------------------------------------------|--------|---------|----------|
| 30                              | 64 | 200 | 5                                                 | flange | 00.25   | R308-P00 |
|                                 |    |     | 10                                                |        | 0.22.5  | R308-P0B |
|                                 |    |     | 10                                                |        | 0.2 3.5 | R308-P0C |
|                                 |    |     | 10                                                |        | 0.2 8.0 | R308-P0D |