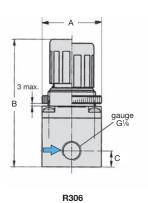

| Miniature pressure regulator |    |   |     |    | supply pressure max. 10 bar, relieving, without constant bleed |         | R306     |
|------------------------------|----|---|-----|----|----------------------------------------------------------------|---------|----------|
| 30                           | 64 | 8 | 360 | 10 | G1//8                                                          | 0.2 2.5 | R306-01B |
|                              |    |   |     |    |                                                                | 0.2 3.5 | R306-01C |
|                              |    |   |     |    |                                                                | 0.2 8.0 | R306-01D |

## Accessories, enclosed

| pressure gauge | Ø 23 mm, 0*2 bar, G1/ <sub>8</sub> | MA2301*2 |
|----------------|------------------------------------|----------|
| mounting nut   | made of brass                      | M24x1,5M |

R306 accessories: gauge and mounting nut

cross section

panel cut-out

<sup>\*1</sup> at 8 bar supply pressure, 6 bar outlet pressure and 1 bar pressure drop \*2 04 = 0...4 bar, 10 = 0...10 bar

Precision pressure regulator, made of plastic, diaphragm-operated, with tamper-proof knob and without constant bleed. Excellent for portable systems thanks to small size and light weight of only 70 g. The regulator is suitable for oxygen and air. Description