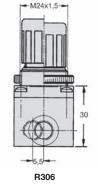

R306 accessories: gauge and mounting nut

cross section

panel cut-out

<sup>\*1</sup> at 8 bar supply pressure, 6 bar outlet pressure and 1 bar pressure drop \*2 04 = 0...4 bar, 10 = 0...10 bar

Precision pressure regulator, made of plastic, diaphragm-operated, with tamper-proof knob and without constant bleed. Excellent for portable systems thanks to small size and light weight of only 70 g. The regulator is suitable for oxygen and air. Description