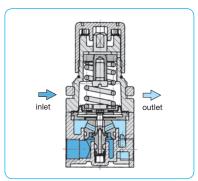

R306 accessories: gauge and mounting nut

cross section

panel cut-out

<sup>\*1</sup> at 8 bar supply pressure, 6 bar outlet pressure and 1 bar pressure drop \*2 04 = 0...4 bar, 10 = 0...10 bar

Precision pressure regulator, made of plastic, diaphragm-operated, with tamper-proof knob and without constant bleed. Excellent for portable systems thanks to small size and light weight of only 70 g. The regulator is suitable for oxygen and air. Description