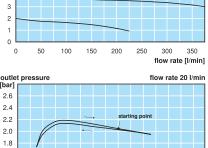

| Miniature pressure regulator |    |   |     |    | supply pressure max. 10 bar, relieving, without constant bleed |         | R306     |
|------------------------------|----|---|-----|----|----------------------------------------------------------------|---------|----------|
| 30                           | 64 | 8 | 360 | 10 | G1//8                                                          | 0.2 2.5 | R306-01B |
|                              |    |   |     |    |                                                                | 0.2 3.5 | R306-01C |
|                              |    |   |     |    |                                                                | 0.2 8.0 | R306-01D |