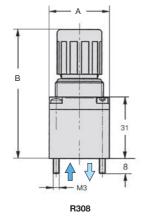

| Miniature pressure regulator |    |   |     |    | supply pressure max. 10 bar, relieving, without constant bleed |         | R306     |
|------------------------------|----|---|-----|----|----------------------------------------------------------------|---------|----------|
| 30                           | 64 | 8 | 360 | 10 | G1//8                                                          | 0.2 2.5 | R306-01B |
|                              |    |   |     |    |                                                                | 0.2 3.5 | R306-01C |
|                              |    |   |     |    |                                                                | 0.2 8.0 | R306-01D |

## Special options, add the appropriate letter

| non-relieving | without relieving function            | R306-01 . <b>K</b>  |
|---------------|---------------------------------------|---------------------|
| for oxygen    | specially cleaned, with oxygen grease | R306-01 . <b>15</b> |