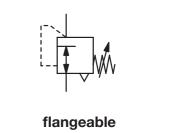

accessories: gauge and mounting nut



cross section







panel cut-out









<sup>\*1</sup> at 8 bar supply pressure, 6 bar outlet pressure and 1 bar pressure drop \*2 04 = 0...4 bar, 10 = 0...10 bar

Precision pressure regulator, made of plastic, diaphragm-operated, with tamper-proof knob and without constant bleed. Excellent for portable systems thanks to small size and light weight of only 70 g. The regulator is suitable for oxygen and air. Description

Media compressed air or non-corrosive gases

Supply pressure max. 10 bar

Adjustment by plastic knob with snap-lock Relieving function relieving, optionally non-relieving

not available Gauge port

Mounting position any

0° C to 60 °C / 32 °F to 140 °F Temperature range Material

Body: Elastomer: POM NBR/Buna-N Inner valve: brass





| Dimensions |    | Flow    | Supply   | Connection | Pressure | Order  |
|------------|----|---------|----------|------------|----------|--------|
| Α          | В  | rate    | pressure |            | range    | number |
| mm         | mm | l/min*1 | max. bar | flange     | bar      |        |

| Precision regulator with flange |    |     | supply pressure max. 10 relieving, without consta |        | R308-P  |          |
|---------------------------------|----|-----|---------------------------------------------------|--------|---------|----------|
| 30                              | 64 | 200 | 5                                                 | flange | 00.25   | R308-P00 |
|                                 |    |     | 10                                                |        | 0.22