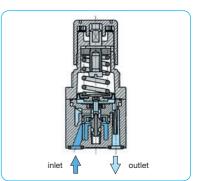

R306 accessories: gauge and mounting nut

cross section

panel cut-out

<sup>\*1</sup> at 8 bar supply pressure, 6 bar outlet pressure and 1 bar pressure drop \*2 04 = 0...4 bar, 10 = 0...10 bar

Precision pressure regulator, made of plastic, diaphragm-operated, with tamper-proof knob and without constant bleed. Excellent for portable systems thanks to small size and light weight of only 70 g. The regulator is suitable for oxygen and air. Description