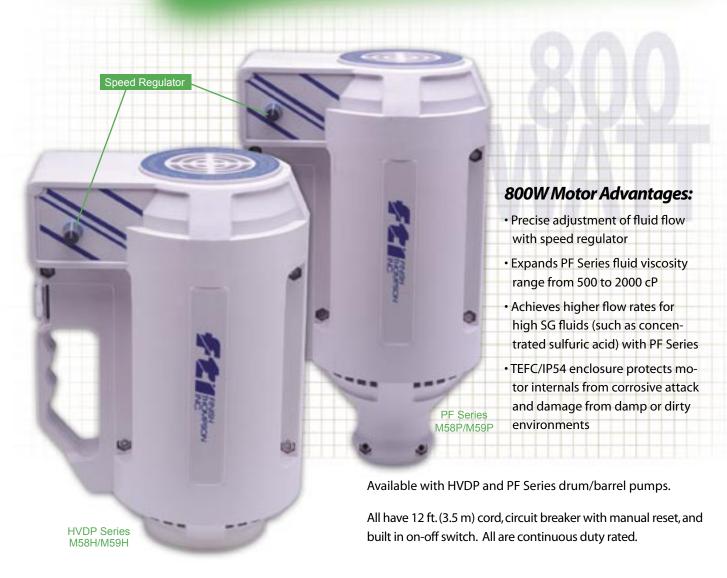

## Announcing Powerful New Drum Pump Motors

800 WATT - UNIVERSAL, VARIABLE SPEED

| Model | Part<br>Number | Electrical<br>Requirements | Enclosure | Туре           | HP | Speed<br>RPM | Certification | Tube<br>Series Fit |
|-------|----------------|----------------------------|-----------|----------------|----|--------------|---------------|--------------------|
| M58H  | 105072         | 115VAC/50-60Hz             | TEFC      | variable speed | 1  | 10,000       | NRTL          | HVDP               |
| M59H  | 105073         | 230VAC/50-60Hz             | TEFC/IP54 | variable speed | 1  | 10,000       | CE            | HVDP               |
| M58P  | 105074         | 115VAC/50-60Hz             | TEFC      | variable speed | 1  | 10,000       | NRTL          | PF                 |
| M59P  | 105075         | 230VAC/50-60Hz             | TEFC/IP54 | variable speed | 1  | 10,000       | CE            | PF                 |