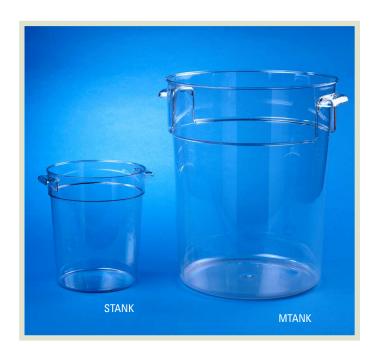

| Part No.                                 | Description                                          | Unit |  |  |
|------------------------------------------|------------------------------------------------------|------|--|--|
| MTANK                                    | Clear animal enclosure, 15in high                    | ea   |  |  |
| MTANK/W                                  | Clear enclosure, 15inH drilled for MWATER            | ea   |  |  |
| MTANK/F                                  | Clear enclosure, 15inH drilled for MFEEDER           | ea   |  |  |
| MTANK/WF                                 | Clear enclosure, 15inH drilled for MWATER & MFEEDER  | ea   |  |  |
| STANK                                    | Clear animal enclosure, 8.5in high                   | ea   |  |  |
| STANK/W                                  | Clear enclosure, 8.5inH drilled for CM/W50           | ea   |  |  |
| STANK/F                                  | Clear enclosure, 8.5inH drilled for MFEEDER          | ea   |  |  |
| STANK/WF                                 | Clear enclosure, 8.5inH drilled for CM/W50 & MFEEDER | ea   |  |  |
| MTOP                                     | Slotted cover for MTANK                              | ea   |  |  |
| MFEEDER                                  | Feeder for MTANK or STANK                            | ea   |  |  |
| MWATER                                   | Water bottle for MTANK                               | ea   |  |  |
| SSCREEN                                  | Bottom screen for STANK                              | ea   |  |  |
| STOP                                     | Slotted cover for STANK                              | ea   |  |  |
| CM/W50                                   | 50ml water bottle for STANK                          | ea   |  |  |
| Infusion/accessories/clearenclosures.php |                                                      |      |  |  |

## **SPECIFICATIONS**

|                                                                                     | MTANK                                   | STANK                                   |  |  |
|-------------------------------------------------------------------------------------|-----------------------------------------|-----------------------------------------|--|--|
| Height                                                                              | 15in (38cm)                             | 8.5in (22cm)                            |  |  |
| Diameter                                                                            | 10.5in (27cm)                           | 5.5in (14cm)                            |  |  |
| Floor area                                                                          | 87in <sup>2</sup> (570cm <sup>2</sup> ) | 24in <sup>2</sup> (150cm <sup>2</sup> ) |  |  |
| Material                                                                            | polycarbonate                           | polycarbonate                           |  |  |
| " "Guide for the Care and Use of Laboratory Animals." National Academy Press. 1996. |                                         |                                         |  |  |