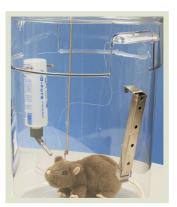

## ANIMAL ENCLOSURES

nstech's clear animal enclosures are ideal for tethered rodents, as they have no sharp corners where the tether can \_catch or tangle. Originally designed for short-term microdialysis experiments, the tanks can be ordered pre-machined to accommodate feeders and water bottles in order to house animals for longer periods. The floor areas of the two models exceed USDA regulations and NRC guidelines for the largest singly-housed rats and mice.1

The feeders and water bottles mount outside the tank to avoid interference with the tether. The feeder pellet opening is approximately 13x20mm.

Use the 6-inch MCLA lever arm with the larger rat tank and the 3.5-inch SMCLA arm with the small mouse tank.