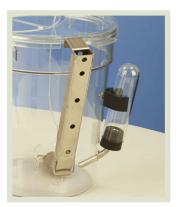

The feeders and water bottles mount outside the tank to avoid interference with the tether. The feeder pellet opening is approximately 13x20mm.

Use the 6-inch MCLA lever arm with the larger rat tank and the 3.5-inch SMCLA arm with the small mouse tank.

MFEEDER and CM/W50

MFEEDER and MWATER