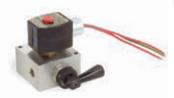

# Tescom's standard valves are only a starting point...

| iii |              |
|-----|--------------|
| fi  | TESCON       |
| -   | The state of |
| Щ   | 6            |

VA ON/OFF Valve

VG ON/OFF Valve (solenoid option shown)