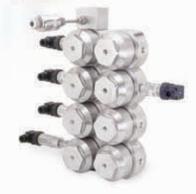

### Custom Assemblies, Manifolds & Systems

Tescom is an experienced provider of high quality manifolds, custom assemblies and systems for control of pressure and flow. We can simplify your existing system or create a new one to meet your needs.

#### Tescom provides:

- The know-how and experience to integrate components made by Tescom and others. Get one-on-one engineering support to find the best solution!
- A very large selection of existing valves, regulators and flow components: ranges from vacuum to 30,000 PSIG.
- A wide array of dome and air-loaded regulators combined with electronic pressure controllers to automate pressure routines.
- Integrated electronics and custom software, if required.

High pressure valve manifold used to calibrate transducers

Made-to-spec valve & regulator hydraulic control panel

Panel used in a fueling application includes valves, regulators & integrated electronics