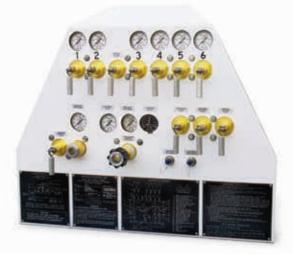

High pressure valve manifold used to calibrate transducers

Made-to-spec valve & regulator hydraulic control panel

Panel used in a fueling application includes valves, regulators & integrated electronics