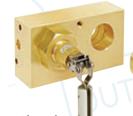

#### **Cartridge Valves**

- Externally threaded and designed to be easily installed in a manifold block
- Reduces piping and eliminates connections
- Reduces space requirements and makes servicing easier
- Can be furnished in a wide variety of valve styles
- Contact factory for application assistance

For OEM users, private labelling is available.

30 Series Cartridge Valve

VA Series Cartridge Valve

Don't see what you need? Call our application engineers at 800-447-1250. We may already have the exact modification you're looking for... or we'll create one to suit your needs!