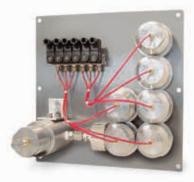

Aircraft charging cart manifold panel incorporates VA cartridge style valves with lever actuation