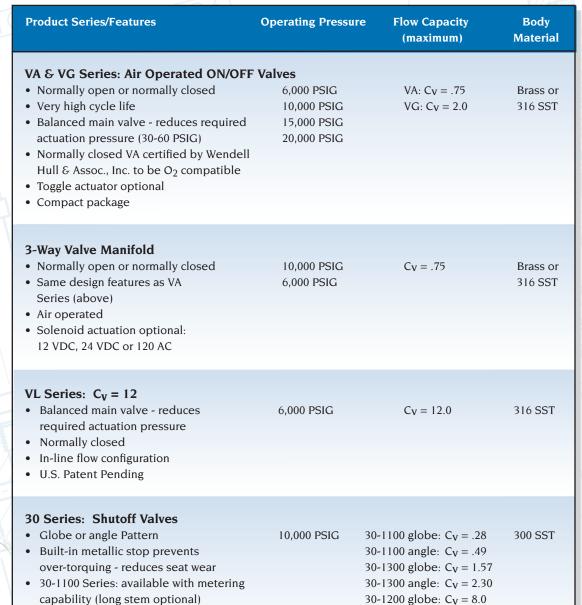

# Tescom's standard valves are only a starting point...

| iii |              |
|-----|--------------|
| fi  | TESCON       |
| -   | The state of |
| Щ   | 6            |

VA ON/OFF Valve

VG ON/OFF Valve (solenoid option shown)