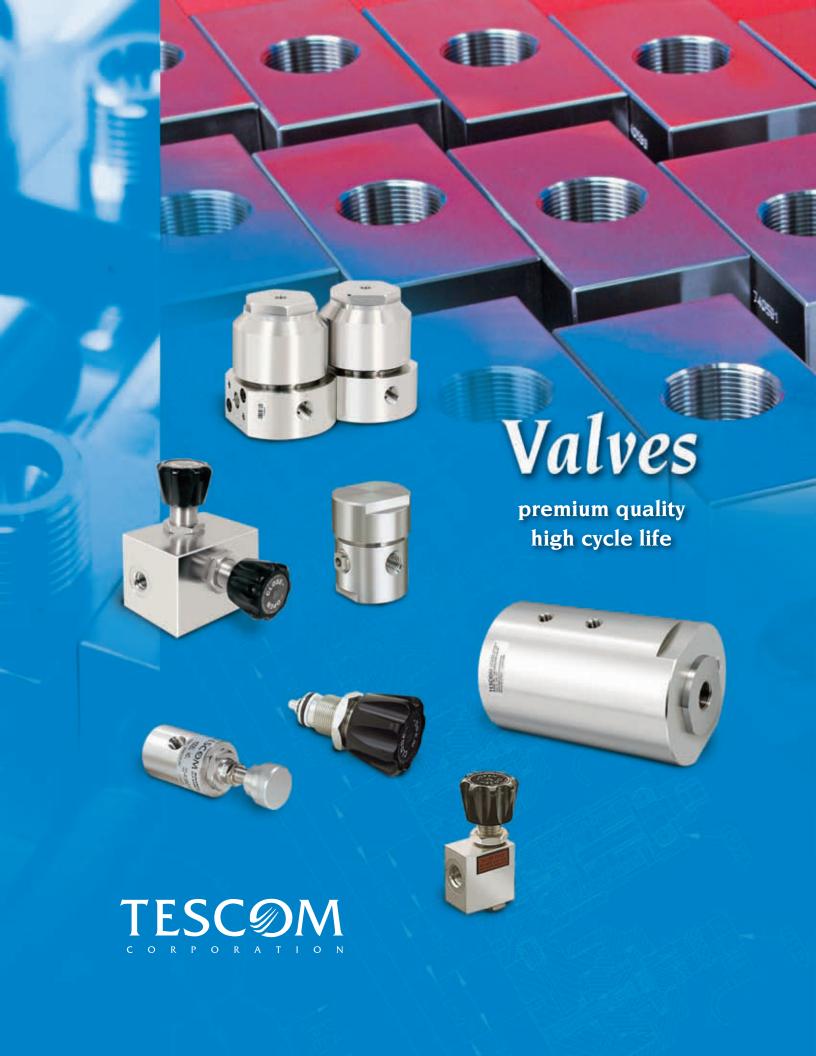

## Our high cycle life valves will keep your system running!

Tescom makes an extensive line of highly reliable valves that are earning patents and even awards as they set new standards in the number of on-off cycles achieved.

 We never use castings. Our entire valve line is precision machined from bar stock.

 Extra features like a balanced main valve and seat-saving metal stops make Tescom valves extremely durable in the most demanding applications.

 Our VA valve was named "Breakthrough Product of the Year" by a leading trade publication in 2002.

• In an independent application test, one of our standard valves achieved over 250,000 cycles: 128 times the life of the big-name brand used originally (details on file).

 We've secured numerous U.S. patents for our innovative designs. Recent firsts include a unique air operated 'balanced' valve and an 'in-line' configured high pressure valve with a flow of Cv = 12!