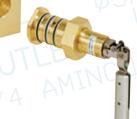

VA Valve Toggle Actuated

• Bi-directional flow (all models)

3-Way Valve Manifold

VL Series Valve:  $C_v = 12$ 

30-1200 angle:  $C_V = 10.0$ 30-1400 globe:  $C_V = 20.0$ 

30 Series Shutoff Valves

Aircraft charging cart manifold panel incorporates VA cartridge style valves with lever actuation