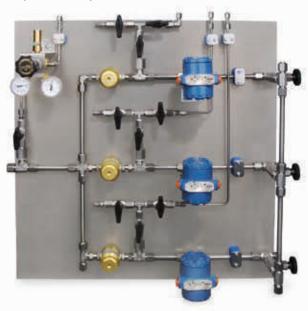

High pressure valve manifold used to calibrate transducers

Made-to-spec valve & regulator hydraulic control panel

Panel used in a fueling application includes valves, regulators & integrated electronics