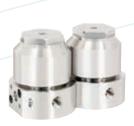

VA Valve Toggle Actuated

• Bi-directional flow (all models)

3-Way Valve Manifold

VL Series Valve:  $C_v = 12$ 

30-1200 angle:  $C_V = 10.0$ 30-1400 globe:  $C_V = 20.0$ 

30 Series Shutoff Valves