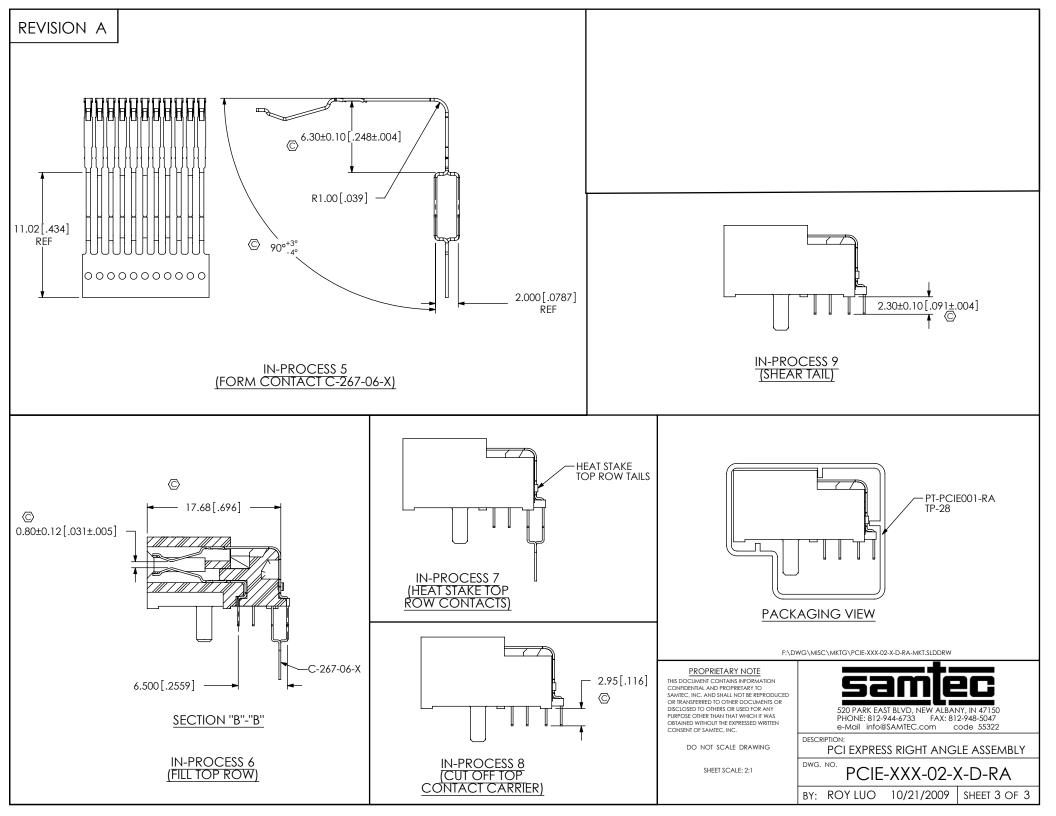

IN-PROCESS 1 [FORM CONTACT C-267-05-X]

SECTION "B"-"B"

IN-PROCESS 4 (CUTOFF OF CARRIER)

SECTION "A"-"A"

DO NOT SCALE DRAWING

SHEET SCALE: 2:1

520 PARK EAST BLVD, NEW ALBANY, IN 47150 PHONE: 812-944-6733 FAX: 812-948-5047 e-Mail info@SAMTEC.com code 55322

DESCRIPTION:

PCI EXPRESS RIGHT ANGLE ASSEMBLY

DWG. NO.

PCIE-XXX-02-X-D-RA

BY: ROY LUO 10/21/2009 SHEET 2 OF 3