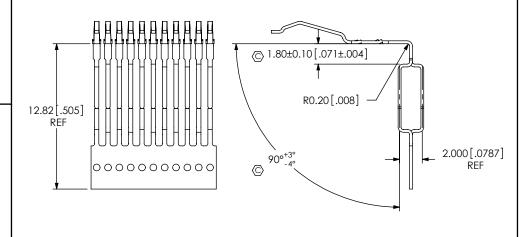

IN-PROCESS 1 [FORM CONTACT C-267-05-X]

SECTION "B"-"B"

IN-PROCESS 4 (CUTOFF OF CARRIER)

SECTION "A"-"A"