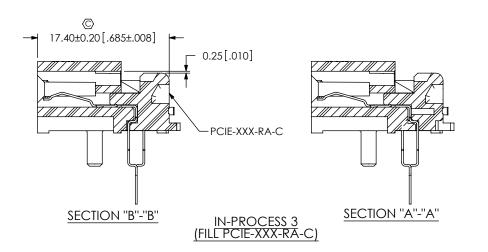

IN-PROCESS 1 [FORM CONTACT C-267-05-X]

SECTION "B"-"B"

IN-PROCESS 4 (CUTOFF OF CARRIER)

SECTION "A"-"A"