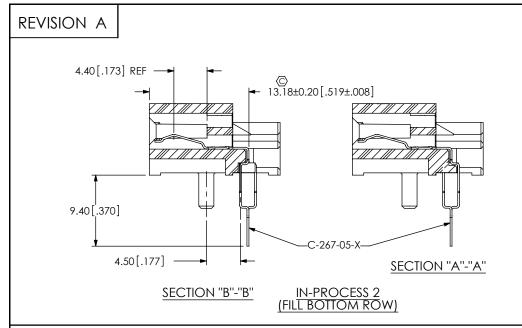

IN-PROCESS 1 [FORM CONTACT C-267-05-X]

SECTION "B"-"B"

IN-PROCESS 4 (CUTOFF OF CARRIER)

SECTION "A"-"A"