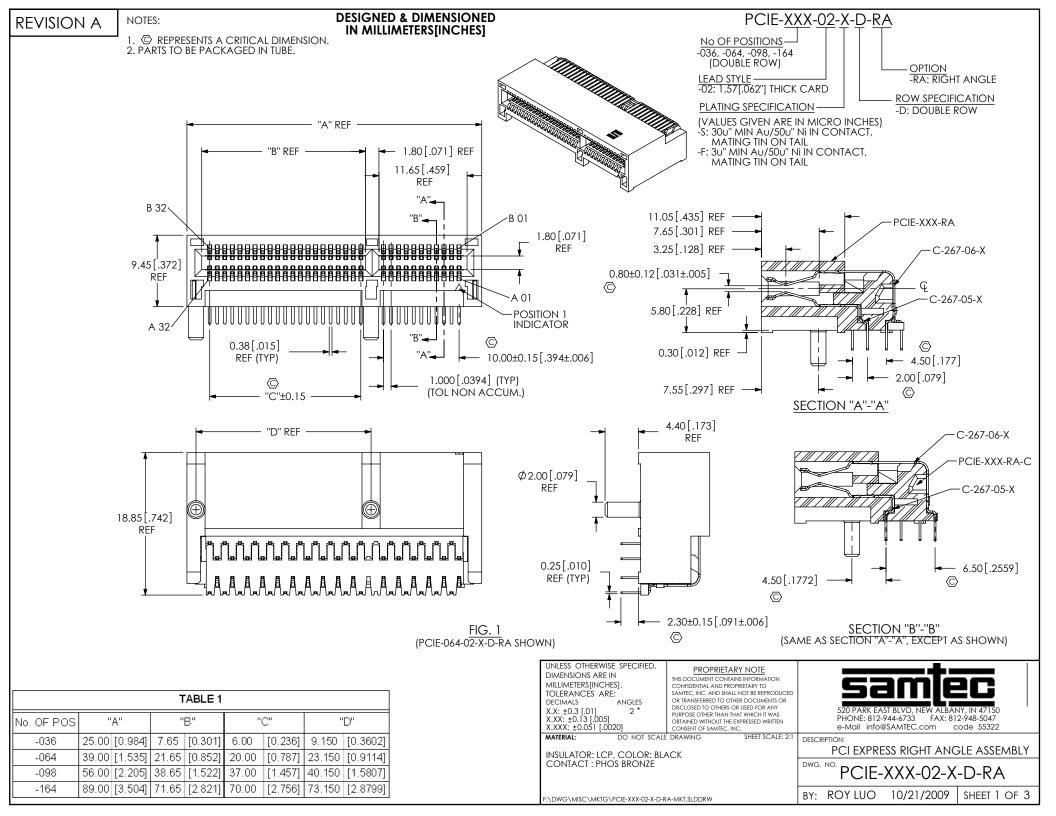

IN-PROCESS 1 [FORM CONTACT C-267-05-X]



SECTION "B"-"B"

IN-PROCESS 4 (CUTOFF OF CARRIER)



SECTION "A"-"A"

## PROPRIETARY NOTE

THIS DOCUMENT CONTAINS INFORMATION CONFIDENTIAL AND PROPRIETARY 10 SANTEC, INC. AND SHALL NOT BE REPRODUCED OR TRANSFERRED TO OTHER DOCUMENTS OR DISCLOSED TO OTHERS OR USED FOR ANY PURPOSE OTHER THAN THAT WHICH IT WAS OBTAINED WITHOUT THE EXPRESSED WRITTEN CONSENT OF SAMTEC, INC.

DO NOT SCALE DRAWING

SHEET SCALE: 2:1





520 PARK EAST BLVD, NEW ALBANY, IN 47150 PHONE: 812-944-6733 FAX: 812-948-5047 e-Mail info@SAMTEC.com code 55322

DESCRIPTION:

PCI EXPRESS RIGHT ANGLE ASSEMBLY

DWG. NO.

PCIE-XXX-02-X-D-RA

BY: ROY LUO 10/21/2009 SHEET 2 OF 3