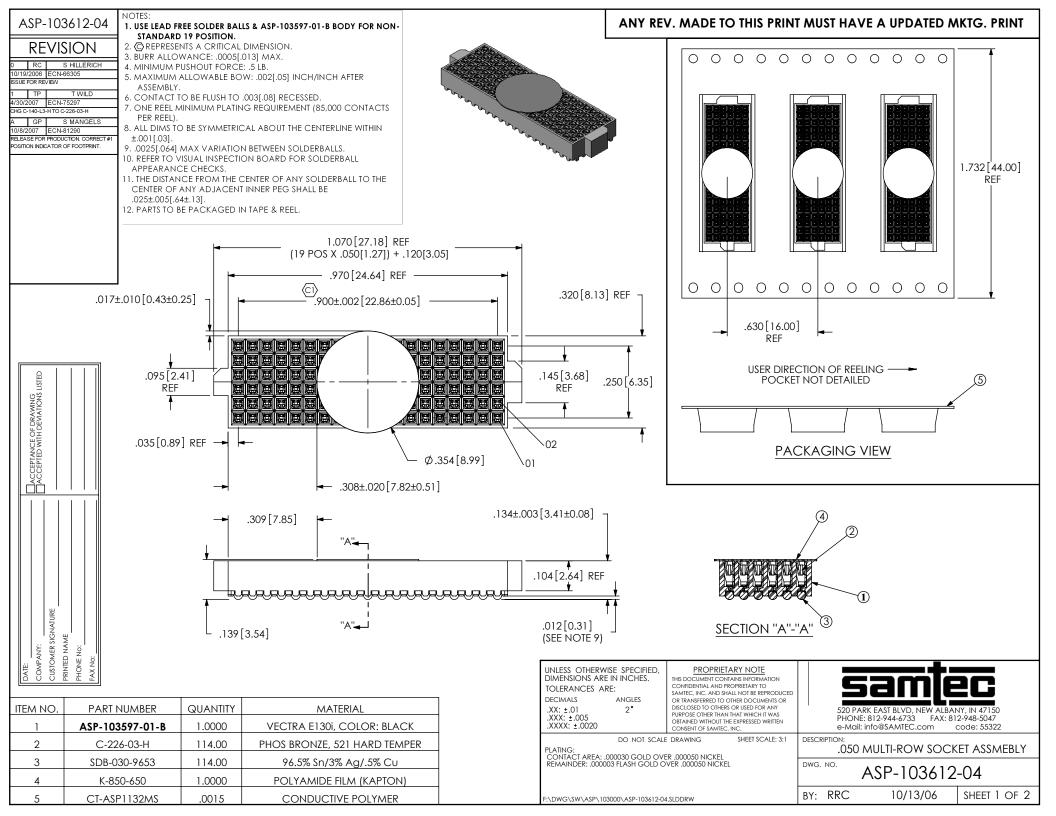

ASP-103612-04

**REVISION A** 

NOTE: OUTER ROWS MAY NOT NEED VIAS - THIS IS LEFT TO THE DISCRETION OF THE BOARD DESIGNER.