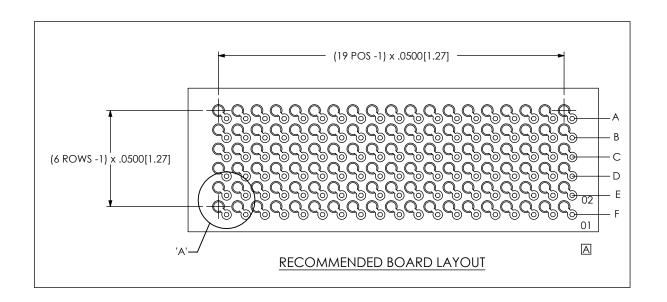

ASP-103612-04

**REVISION A** 

NOTE: OUTER ROWS MAY NOT NEED VIAS - THIS IS LEFT TO THE DISCRETION OF THE BOARD DESIGNER.