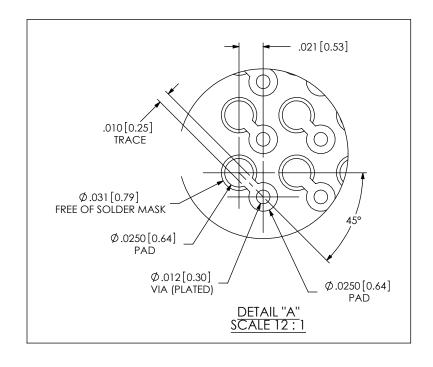

ASP-103612-04

**REVISION A** 

NOTE: OUTER ROWS MAY NOT NEED VIAS - THIS IS LEFT TO THE DISCRETION OF THE BOARD DESIGNER.