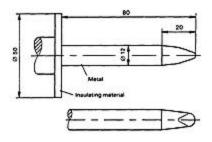

## **Unjointed/Rigid IEC Finger Probe**

Model UFP-01

The Unjointed/rigid Finger Probe is made for forceful insertion where the flexibility of the Jointed Finger Probe would be a hindrance. The UFP-01 meets IEC 60950 and 61010, CSA and UL requirements. This probe is precision made of flash chrome plated steel and the rest of the instrument of Delrin®. The handle can be threaded for use with our digital force gauges.