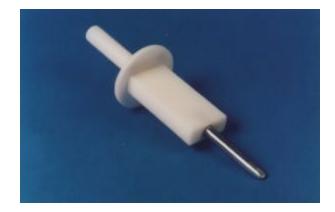

## **Unjointed/Rigid IEC Finger Probe**

Model UFP-01

The Unjointed/rigid Finger Probe is made for forceful insertion where the flexibility of the Jointed Finger Probe would be a hindrance. The UFP-01 meets IEC 60950 and 61010, CSA and UL requirements. This probe is precision made of flash chrome plated steel and the rest of the instrument of Delrin®. The handle can be threaded for use with our digital force gauges.