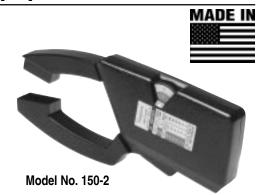

## Amp-Clamp Adapters

Amp-Clamp current probes, used with analog VOMS provide accurate measurements of high AC current found in power systems and related control circuitry. The Amp-Clamp jaws are closed over a conductor in the circuit and the current load is indicated on the connected meter. The 150-2 has six ranges (up to 300 ACA) and is available with banana and reverse banana plugs.

## PHYSICAL

Dimensions: 7.8" x 3" x 1.1" Weight: 12 oz. Max. Cable Dimension: 1.125" diameter Max. Bus Bar Dimensions: 2.38" x 0.38"

Model. No. 45002

| AMP-CLAMP                                                           | Catalog No.    | BATTERY ADAPTER KIT   | Catalog No. |
|---------------------------------------------------------------------|----------------|-----------------------|-------------|
| 150-2 AC Clamp, VOM Banana Plug<br>150-2 AC Clamp, VOM Reverse Plug | 00541<br>00545 | 260-5 Battery Upgrade | 45002       |
| Cable, replacement, reverse banana (used with 00545)                | 00529          |                       |             |
| Cable, replacement, banana<br>(used with 00541)                     | 00533          |                       |             |