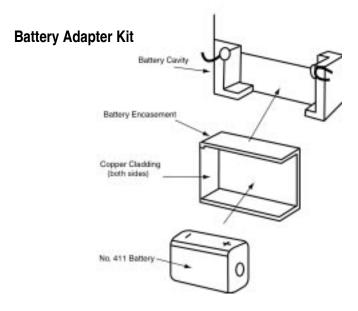

## PHYSICAL

Dimensions: 7.8" x 3" x 1.1" Weight: 12 oz. Max. Cable Dimension: 1.125" diameter Max. Bus Bar Dimensions: 2.38" x 0.38"

Model. No. 45002

| AMP-CLAMP                                                           | Catalog No.    | BATTERY ADAPTER KIT   | Catalog No. |
|---------------------------------------------------------------------|----------------|-----------------------|-------------|
| 150-2 AC Clamp, VOM Banana Plug<br>150-2 AC Clamp, VOM Reverse Plug | 00541<br>00545 | 260-5 Battery Upgrade | 45002       |
| Cable, replacement, reverse banana (used with 00545)                | 00529          |                       |             |
| Cable, replacement, banana<br>(used with 00541)                     | 00533          |                       |             |