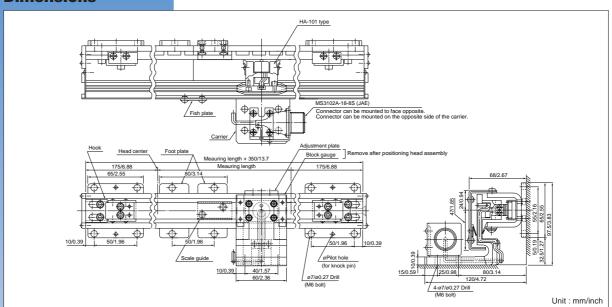

## **Specifications**

| Model                        | MSS-101                           |
|------------------------------|-----------------------------------|
| Measuring length L mm (inch) | 3200 to 30000 (125.9 to 1181.1)   |
| Overall length               | L +350 mm/ 13.8"                  |
| Max. travel                  | L +90 mm/ 3.54"                   |
| Accuracy (at 20 °C / 68 °F)  | ± (2.5 + 2.5L/ 1000) µm           |
| Resolution                   | 0.5 μm                            |
| Max. response speed          | 30 m/ min                         |
| Mounting parallelism         | Within 0.1 mm/ 0.004"             |
| Expansion coefficient        | (11 ± 1) x 10 <sup>-6</sup> / °C  |
| Protective design grade      | Equivalent to IP54                |
| Operating temperature        | -5 °C to 40 °C / 23 °F to 104 °F  |
| Storage temperature          | -10 °C to 50 °C / 14 °F to 122 °F |
| Compatible read head         | HA-101 or HA-101V (Option)        |

## **Dimensions**