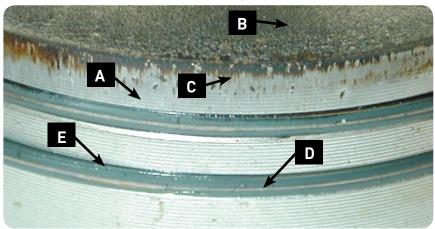

#### **ICS Brand**

- A. Less discoloration more thermally stable
- B. Thinner ash deposits
- C. Less piston edge deterioration
- D. Narrow wear bands on rings, thicker film barrier
- E. Rings free floating

#### Other Leading Brand

- A. More discoloration less thermally stable
- B. Thick burnt-on deposits
- C. Heavy piston edge deterioration
- D. Wide wear bands on rings
- E. Rings "glued" in place
- Improved film barrier-reduces piston wear
  - · Formulated for heavy duty, high rpm use
  - Sold in 6-packs and case (24) quantities