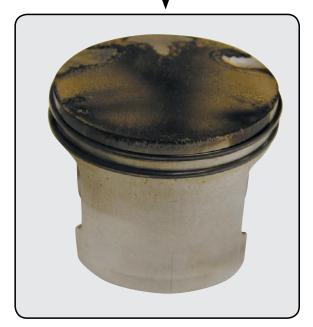

# Less Wear, Less Build-Up

Piston Tested with ICS 2-Stroke Oil

Piston Tested with Leading Brand 2-Stroke Oil

## **Comparative Oil Test**

Piston Wear Test Results - ICS 2-Stroke Engine Oil

Piston Wear Test Results - Industry Leading Engine Oil

#### Other Leading Brand

- A. More discoloration less thermally stable
- B. Thick burnt-on deposits
- C. Heavy piston edge deterioration
- D. Wide wear bands on rings
- E. Rings "glued" in place
- Improved film barrier-reduces piston wear
  - · Formulated for heavy duty, high rpm use
  - Sold in 6-packs and case (24) quantities