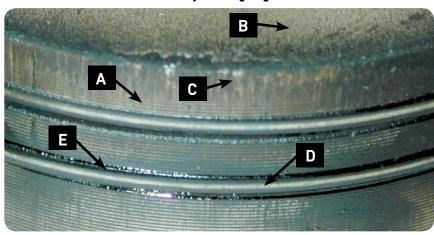

#### **ICS Brand**

- A. Less discoloration more thermally stable
- B. Thinner ash deposits
- C. Less piston edge deterioration
- D. Narrow wear bands on rings, thicker film barrier
- E. Rings free floating