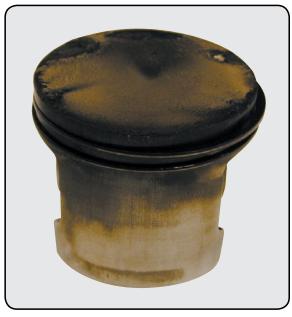

# Less Wear, Less Build-Up

Piston Tested with ICS 2-Stroke Oil

Piston Tested with Leading Brand 2-Stroke Oil

## **Comparative Oil Test**

Piston Wear Test Results - ICS 2-Stroke Engine Oil

Piston Wear Test Results - Industry Leading Engine Oil

#### **ICS Brand**

- A. Less discoloration more thermally stable
- B. Thinner ash deposits
- C. Less piston edge deterioration
- D. Narrow wear bands on rings, thicker film barrier
- E. Rings free floating