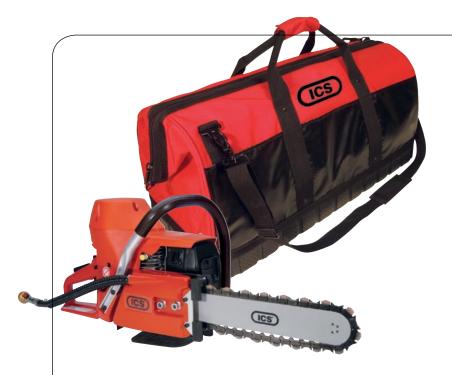

# **ICS GEAR BAG**

CONCRETE, STONE, MASONRY, UNSTOPPABLE

# Purpose Built, Multi-Use, Maximum Protection Gear Bag

Protect your investment with the ICS Gear Bag. This heavy-duty tool bag is designed for heavy commercial use. It's the perfect way to protect your ICS 603GC or 613GC saw. The heavy-duty, molded rubber bottom holds its shape so you can carry the saw wherever you need to go and it won't let water or fuel leak out into your truck. The ICS Gear Bag will hold either saw with the bar and chain still attached and has lots of room for extra bars and chains.

## Multi-Purpose

- Designed to fit ICS 603GC and 613GC Saws
- Multiple pockets inside and out