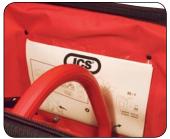

### Plastic Sleeve with Quickstart Guide

 Transparent plastic sleeve inside bag tailored to hold ICS Quickstart Guide

**Quality Design** 

- Large heavy-duty straps
- 1,000 Denier Nylon
- Quality buckles and riveted seams