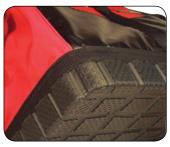

#### Molded Rubber Bottom

- Maintains shape when loaded
- Protects saw for transport
- Reduced possibility of fuel leakage